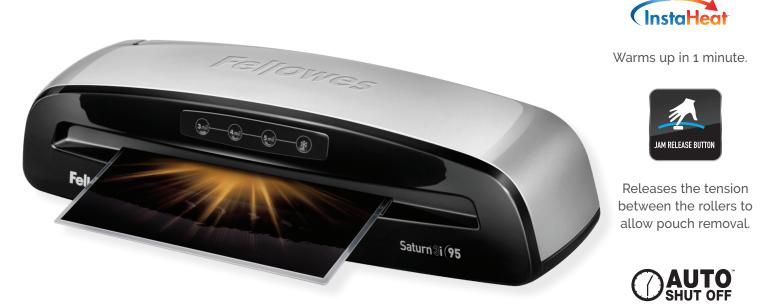

## **Small Office Laminators**

Saves energy and prevents overheating when not in use.

| Model No.                         | Saturn™ 3i (95        | Saturn™ 3i (125        |
|-----------------------------------|-----------------------|------------------------|
| Item No.                          | 5735801               | 5736601                |
| Application                       | Small Office          | Small Office           |
| Entry Width - in                  | 9.5"                  | 12.5"                  |
| Number of Rollers                 | 2                     | 2                      |
| Heat Up Time                      | 1 minute              | 1 minute               |
| Mil Capacity                      | Up to 5mil            | Up to 5mil             |
| Cold Lamination                   | Yes                   | Yes                    |
| Laminating Speed<br>(inches p/min | 12"                   | 12"                    |
| Auto Shut Off                     | Yes                   | Yes                    |
| Jam Release / Reverse             | Release               | Release                |
| Dimensions                        | 4.12" × 17.18" × 5.5" | 4.12" × 20.93" × 5.75" |
| Warranty                          | 2 Years               | 2 Years                |